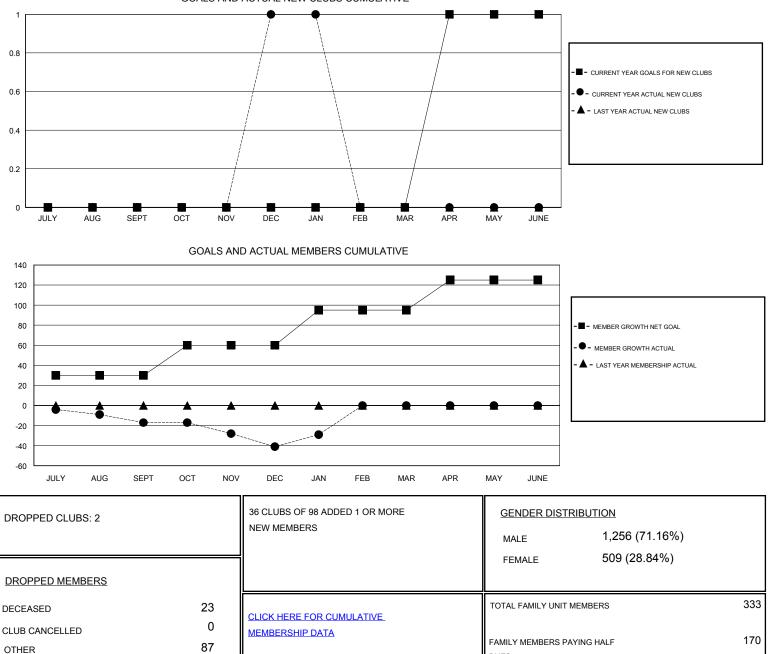

## District 105CE

Results as of: 1/31/2020

| GMT:                           | LOCATION ENGLAND |   |   |                                  |    |    | GMT CA |
|--------------------------------|------------------|---|---|----------------------------------|----|----|--------|
| Clubs<br>RESULTS FOR 2019-2020 |                  |   |   | Members<br>RESULTS FOR 2019-2020 |    |    |        |
|                                |                  |   |   |                                  |    |    |        |
| JULY/AUG/SEPT                  | 0                | 0 | 0 | JULY/AUG/SEPT                    | 30 | 26 | 38     |
| DCT/NOV/DEC                    | 0                | 1 | 0 | OCT/NOV/DEC                      | 30 | 39 | 61     |
| AN/FEB/MAR                     | 0                | 0 | 2 | JAN/FEB/MAR                      | 35 | 25 | 11     |
| APR/MAY/JUNE                   | 1                | 0 | 0 | APR/MAY/JUNE                     | 30 | 0  | 0      |